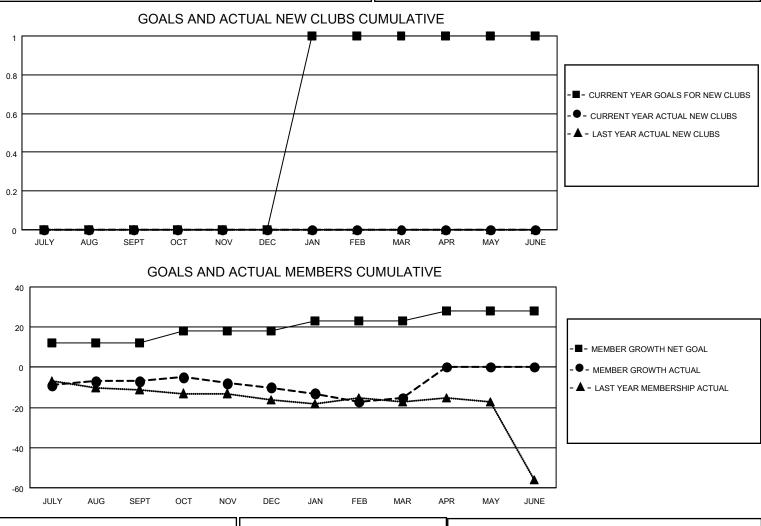

## LOCATION COLORADO

District 6 C

Results as of: 3/31/2022

| Clubs                 |               |           |               | Members               |                        |                         |                                                    |
|-----------------------|---------------|-----------|---------------|-----------------------|------------------------|-------------------------|----------------------------------------------------|
| RESULTS FOR 2021-2022 |               |           |               | RESULTS FOR 2021-2022 |                        |                         |                                                    |
| QUARTER               | NEW CLUB GOAL | NEW CLUBS | DROPPED CLUBS | QUARTER MEM           | BER GROWTH NET<br>GOAL | MEMBER GROWTH<br>ACTUAL | DROPPED<br>MEMBERS ACTUAL<br>(including transfers) |
| JULY/AUG/SEPT         | 0             | 0         | 2             | JULY/AUG/SEPT         | 12                     | 7                       | 12                                                 |
| OCT/NOV/DEC           | 0             | 0         | 0             | OCT/NOV/DEC           | 6                      | 8                       | 10                                                 |
| JAN/FEB/MAR           | 1             | 0         | 0             | JAN/FEB/MAR           | 5                      | 13                      | 16                                                 |
| APR/MAY/JUNE          | 0             | 0         | 0             | APR/MAY/JUNE          | 5                      | 0                       | 0                                                  |